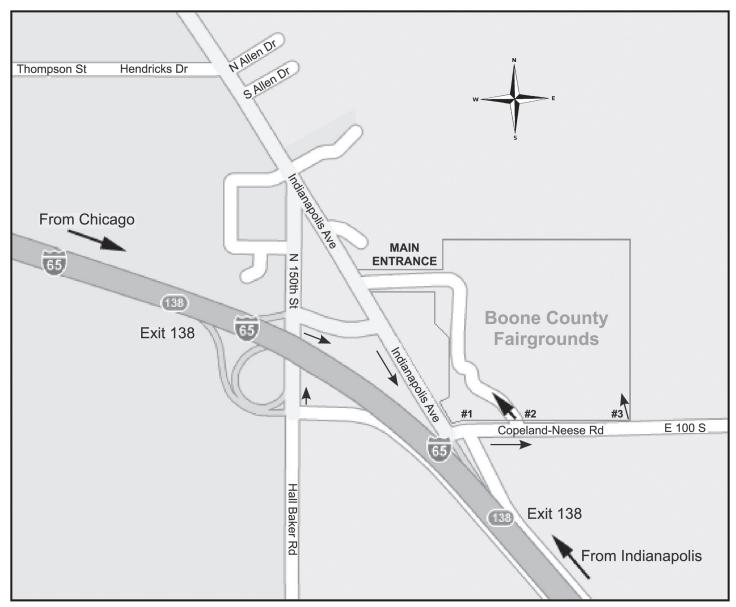

#### Directions: See map on reverse side for exact routing information or:

WEB SITE: http://www.fiftiesfestival.com - Like us on FACEBOOK at Back To The Fifties Festival FAX: 765-482-9050 • PHONE: 1-866-447-5050 • EMAIL: committee@fiftiesfestival.com

• From I-65 North - Exit 138 - turn right CR 100 S - follow Car Show directional signs. Enter 3rd fairgrounds entrance.

• From I-65 South - Exit 138 - turn left on Hall Baker Road - turn right on "service road" to Indianapolis Ave., turn right on Indianapolis Avenue, left on CR 100 S, follow Car show directional signs & enter 3rd fairgrounds entrance.